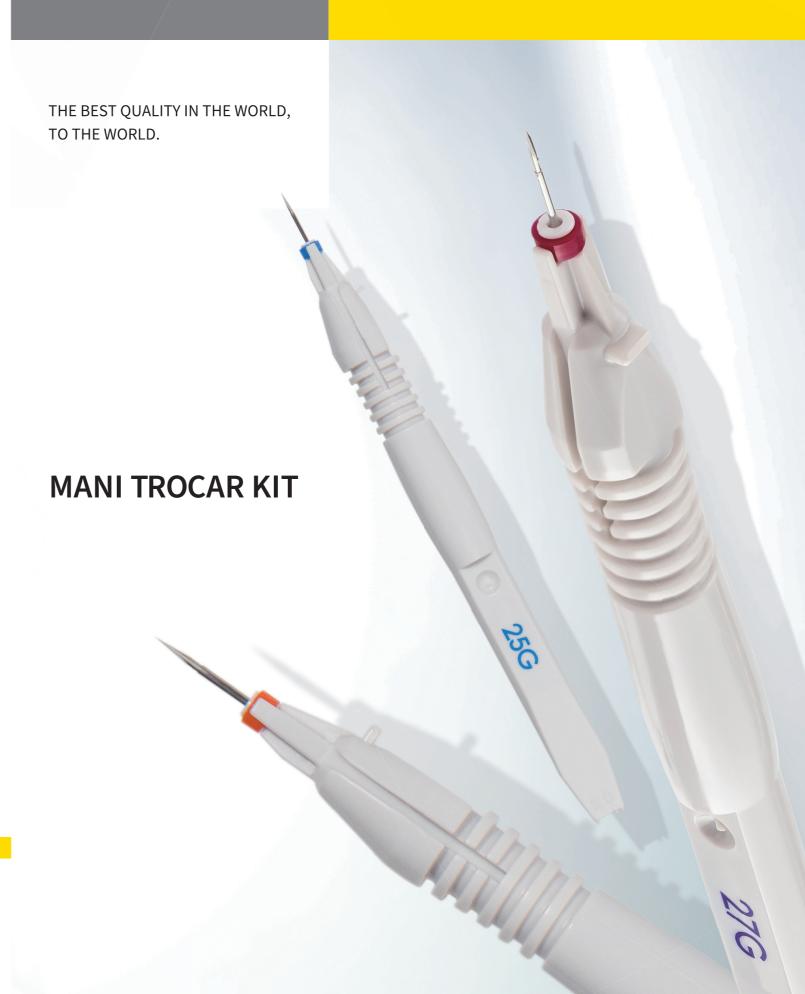

| Description  | Color Coding | Order No. |
|--------------|--------------|-----------|
| TROCAR 27G S |              | MTR27S    |
| TROCAR 25G S |              | MTR25S    |
| TROCAR 23G S |              | MTR23S    |

<sup>\*</sup> Individually packed – ideal for backup

### **INFUSION CANNULAS**

6 Pcs./ Box

| Description            | Color Coding |        |
|------------------------|--------------|--------|
| INFUSION CANNULA 27G S |              | MIC27S |
| INFUSION CANNULA 25G S |              | MIC25S |
| INFUSION CANNULA 23G S |              | MIC23S |
|                        |              |        |

<sup>\*</sup> Individually packed – ideal for backup

# **C E** 0197

# MANI, INC.





Note: Design and specifications are subject to change without notice.

### S0011

# MANI



# MANI TROCAR KIT



## **INFUSION CANNULAS**



### **TROCAR KIT S**



### 1 Surgery Case (1 Pack)

- TROCAR S × 3 Pcs.
- INFUSION CANNULA S × 1 Pc.
- \* Individually packaged trocars are available for use as a fourth port or as a backup.



#### When holding the cannula

This product can be inserted into the sclera without holding the valved cannula. Withdraw the trocar handle after scleral placement. If the valved cannula does not detach easily, withdraw the trocar handle while gently holding the cannula with fine forceps. Take care not to touch the stop at the end of the handle as shown in the figure at right then position the cannula.