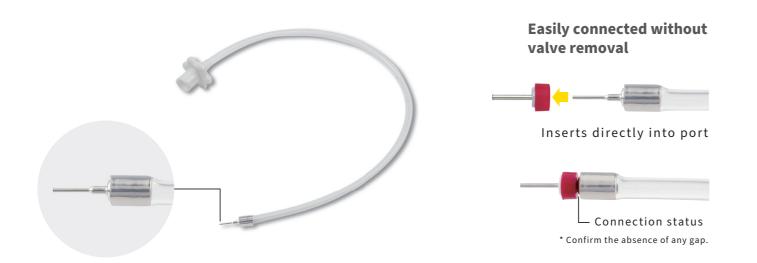

### **INFUSION CANNULAS**

6 Pcs./ Box

| Description            | Color Coding |        |
|------------------------|--------------|--------|
| INFUSION CANNULA 27G S |              | MIC27S |
| INFUSION CANNULA 25G S |              | MIC25S |
| INFUSION CANNULA 23G S |              | MIC23S |
|                        |              |        |

## **INFUSION CANNULAS**

#### When holding the cannula

This product can be inserted into the sclera without holding the valved cannula. Withdraw the trocar handle after scleral placement. If the valved cannula does not detach easily, withdraw the trocar handle while gently holding the cannula with fine forceps. Take care not to touch the stop at the end of the handle as shown in the figure at right then position the cannula.