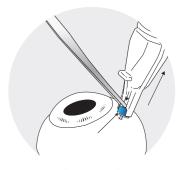

#### When holding the cannula

This product can be inserted into the sclera without holding the valved cannula. Withdraw the trocar handle after scleral placement. If the valved cannula does not detach easily, withdraw the trocar handle while gently holding the cannula with fine forceps. Take care not to touch the stop at the end of the handle as shown in the figure at right then position the cannula.