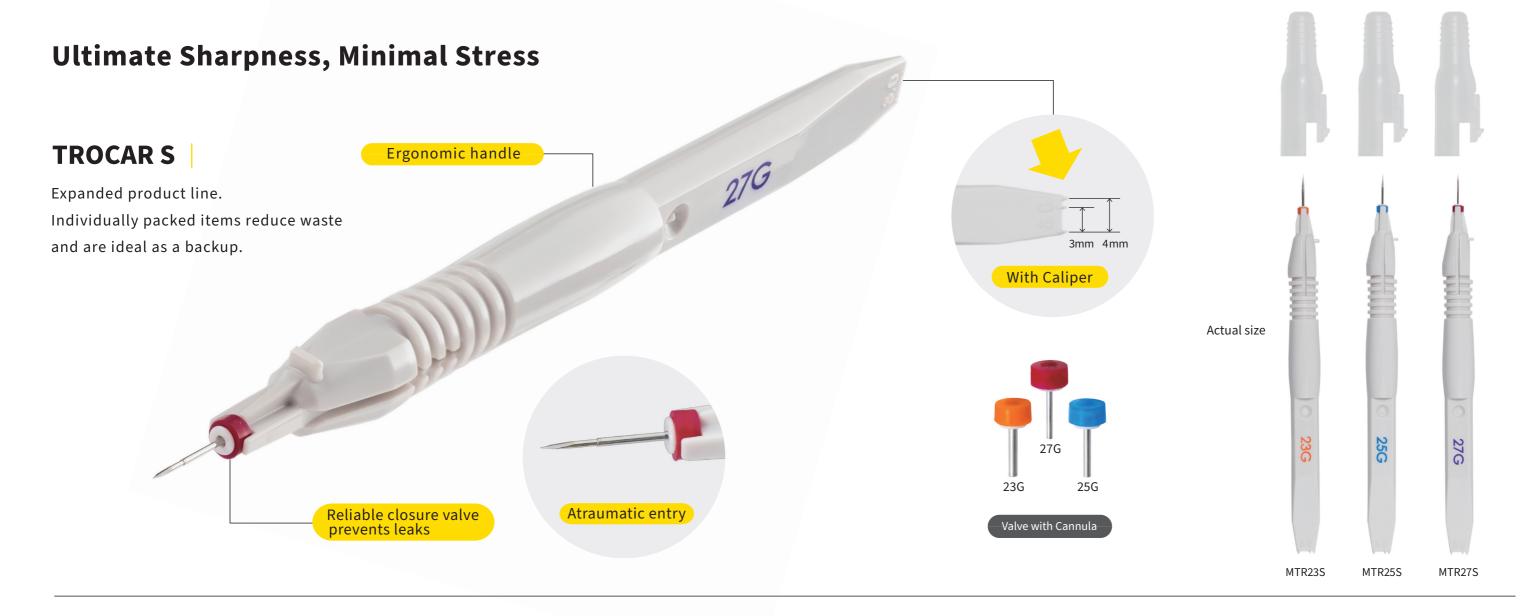

## TROCAR S

6 Pcs./ Box

| Description  | Color Coding | Order No. |
|--------------|--------------|-----------|
| TROCAR 27G S |              | MTR27S    |
| TROCAR 25G S |              | MTR25S    |
| TROCAR 23G S |              | MTR23S    |

<sup>\*</sup> Individually packed – ideal for backup