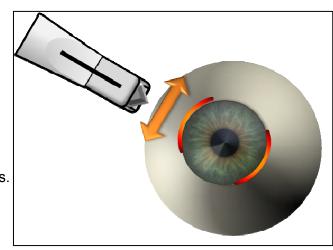

#### **Product Information**

Disposable Ophthalmic Knife (E.O.G. sterilized) for LRI (Limbal Relaxing Incision) operation.

| ORDER# | Product Name, Incision Depth |
|--------|------------------------------|
| MLR55  | LRI 550µm                    |
| MLR60  | LRI 600µm                    |

## **Quality & Sharpness Stability.**

MANI's ultimate sharpness & complete quality control enables precise, stable depth incision.