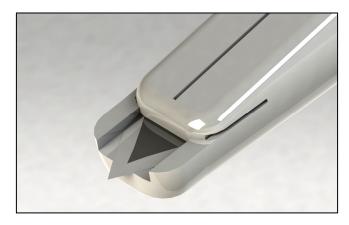

# Universal Design.

Distinguishing guard shape with slit-type blade. You can make incisions BOTH in left or right directions. Now, forget about your dominant hand.