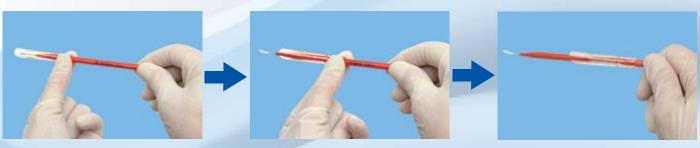

1) Grip cover end to unlock.

②Hold and slide until it stops.

③Release to lock.