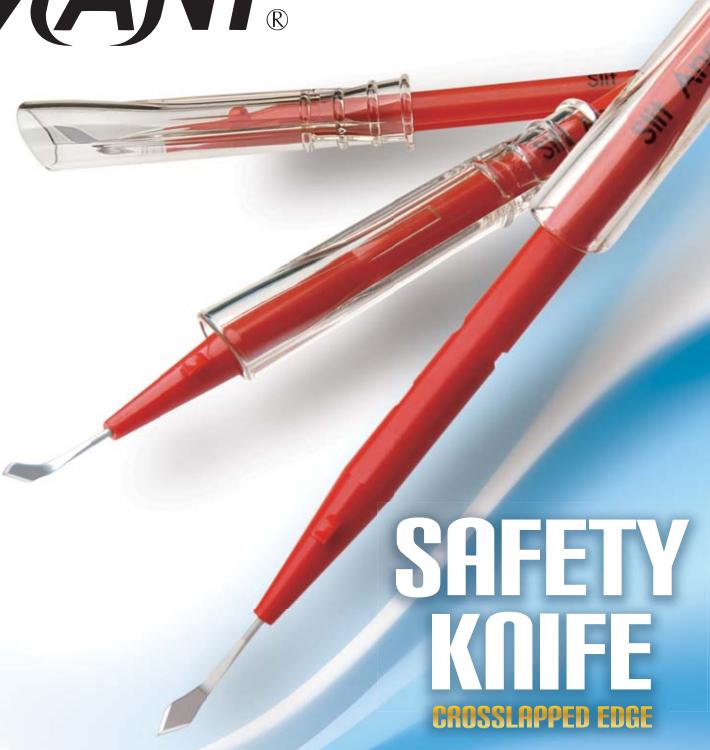

## **MANI SAFETY KNIFE**

| STRAIGHT KNIFE |         |                |         |  |  |  |
|----------------|---------|----------------|---------|--|--|--|
| Straight 15.0° | MST15SK | Straight 22.5° | MST22SK |  |  |  |
| Straight 30.0° | MST30SK |                |         |  |  |  |