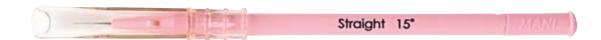

## **MANI SAFETY KNIFE**

| STRAIGHT KNIFE |         |                |         |  |  |  |
|----------------|---------|----------------|---------|--|--|--|
| Straight 15.0° | MST15SK | Straight 22.5° | MST22SK |  |  |  |
| Straight 30.0° | MST30SK |                |         |  |  |  |