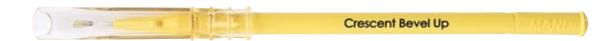

## CRESCENT KNIFE

Crescent Bevel Up 2.0mm Crescent Bevel Up 2.3mm MCU20SK MCU26SK

| MVR KNIFE              |          |                        |          |  |  |
|------------------------|----------|------------------------|----------|--|--|
| MVR-Angled 20G (1.2mm) | MVR20ASK | MVR-Angled 21G (1.1mm) | MVR21ASK |  |  |
| MVR-Angled 23G (0.9mm) | MVR23ASK | MVR-Angled 24G (0.8mm) | MVR24ASK |  |  |