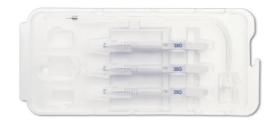

#### 1 Surgery Case (1 Pack)

- ·Trocar × 3 Pcs.
- · Infusion Cannula × 1Pc.
- \* Individually packaged trocars (shown in the left page) are available for use as a fourth port or as a backup.