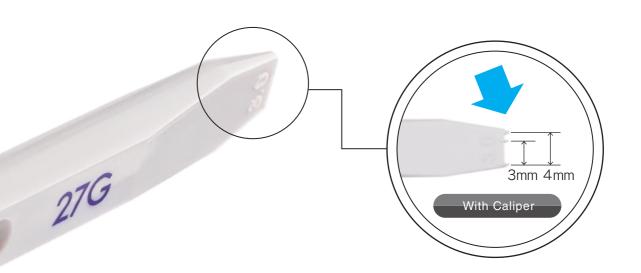

### **≫** Trocar

Expanded product line.
Individually packed items reduce waste and are ideal as a backup.

Actual size

NEW

MTR27S

MTR25S

MTR25S