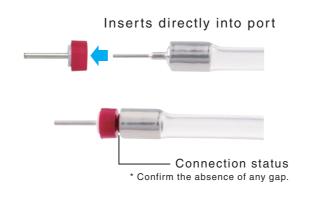

r # |
|----------------------|-------------|--------------|---------|
| Trocar Kit 27G S NEW | 3 Kits/ Box |              | MTK27S  |
| Trocar Kit 25G S     | 3 Kits/ Box |              | MTK25S  |
| Trocar Kit 23G S     | 3 Kits/ Box |              | MTK23S  |



# MANI, INC.

8-3 Kiyohara Industrial Park, Utsunomiya, Tochigi, 321-3231 JAPAN TEL: +81.28.667.7565 / FAX: +81.28.667.8305 URL: http://www.mani.co.jp/en/ E-mail:seg-ovs@ms.mani.co.jp





# MANI. Trocar Kit

Trocar • Infusion Cannula • Trocar Kit



## MANI® Trocar Kit

### Ultimate Sharpness, Minimal Stress



### **≫** Trocar

Expanded product line.
Individually packed items reduce waste and are ideal as a backup.

Actual size

NEW

MTR27S

MTR25S

MTR25S



### >> Infusion Cannula

### Easily connected without valve removal





### **≫ Trocar Kit**



#### 1 Surgery Case (1 Pack)

- ·Trocar × 3 Pcs.
- · Infusion Cannula × 1Pc.
- \* Individually packaged trocars (shown in the left page) are available for use as a fourth port or as a backup.

#### ■ When holding the cannula

This product can be inserted into the sclera without holding the valved cannula. Withdraw the trocar handle after scleral placement. If the valved cannula does not detach easily, withdraw the trocar handle while gently holding the cannula with fine forceps. Take care not to touch the stop at the end of the handle as shown in the figure at right then position the cannula.