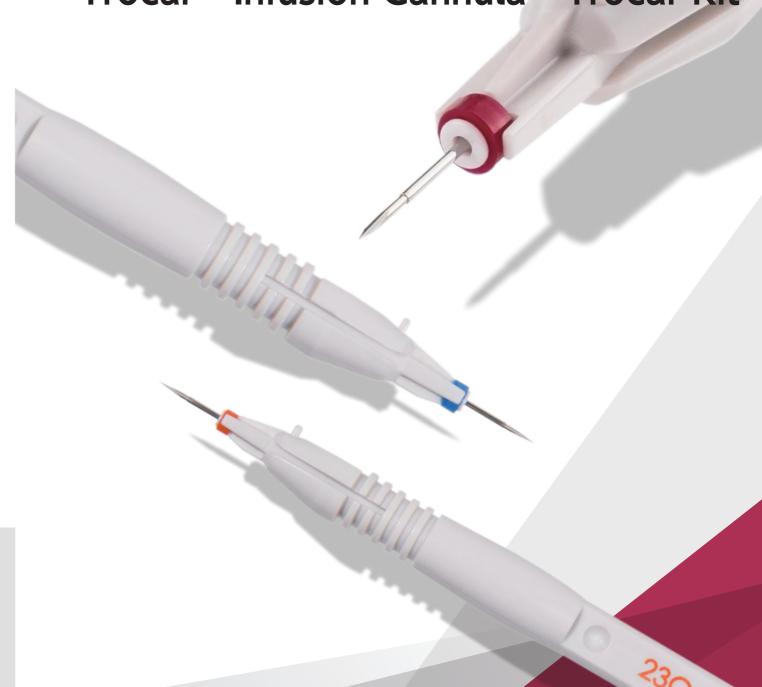

### Trocar

| Product Name     | Packaging   | Color Coding | Order # |
|------------------|-------------|--------------|---------|
| Trocar 27G S NEW | 6 Pcs./ Box |              | MTR27S  |
| Trocar 25G S     | 6 Pcs./ Box |              | MTR25S  |
| Trocar 23G S     | 6 Pcs./ Box |              | MTR23S  |

### Infusion Cannula

| Product Name               | Packaging   | Color Coding | Order # |
|----------------------------|-------------|--------------|---------|
| Infusion Cannula 27G S NEW | 6 Pcs./ Box |              | MIC27S  |
| Infusion Cannula 25G S     | 6 Pcs./ Box |              | MIC25S  |
| Infusion Cannula 23G S     | 6 Pcs./ Box |              | MIC23S  |

### Trocar Kit

| Product Name         | Packaging   | Color Coding | Order # |
|----------------------|-------------|--------------|---------|
| Trocar Kit 27G S NEW | 3 Kits/ Box |              | MTK27S  |
| Trocar Kit 25G S     | 3 Kits/ Box |              | MTK25S  |
| Trocar Kit 23G S     | 3 Kits/ Box |              | MTK23S  |

### **≫** Trocar

Expanded product line.
Individually packed items reduce waste and are ideal as a backup.

Actual size

NEW

MTR27S

MTR25S

MTR25S

### >> Infusion Cannula

### **≫ Trocar Kit**