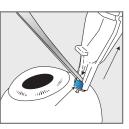

#### ■ When holding the cannula

This product can be inserted into the sclera without holding the valved cannula. Withdraw the trocar handle after scleral placement. If the valved cannula does not detach easily, withdraw the trocar handle while gently holding the cannula with fine forceps. Take care not to touch the stop at the end of the handle as shown in the figure at right then position the cannula.