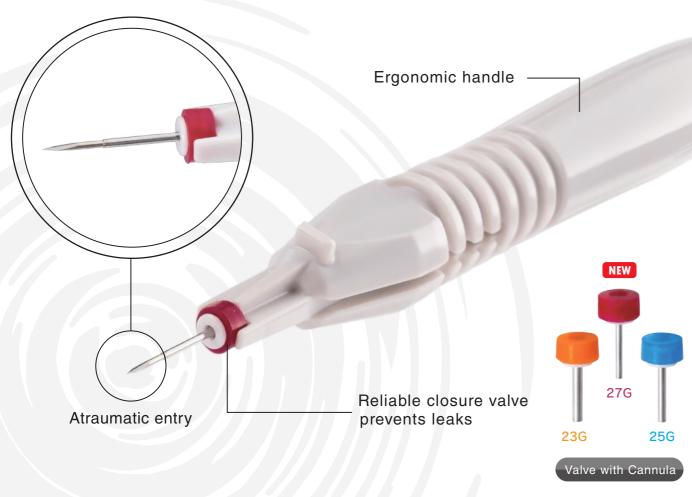

### Easily connected without valve removal

#### ■ When holding the cannula

This product can be inserted into the sclera without holding the valved cannula. Withdraw the trocar handle after scleral placement. If the valved cannula does not detach easily, withdraw the trocar handle while gently holding the cannula with fine forceps. Take care not to touch the stop at the end of the handle as shown in the figure at right then position the cannula.